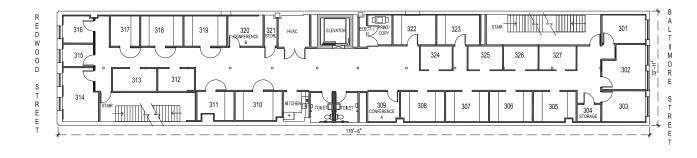

up to 20 foot ceilings

#### WITHIN 2 BLOCKS OF BUILDING:

**University of Maryland/Maryland Medical System** 

**Light Rail and MARC Train Access** 

MTA Baltimore Link/Circulator bus Routes

Surface and secured parking garages

**CFG Arena, Hippodrome and Everyman Theater** 

**New Lexington Market** 



#### **307 WEST BALTIMORE ST**

BALTIMORE, MD 21201

#### **BASEMENT**



#### **GROUND FLOOR**

# ELEVATOR TELECOMA COST STAR STORAGE ST

#### **TERRI HARRINGTON**

Managing Principal

410-302-2443 terri@harringtoncommercial.com

#### **307 WEST BALTIMORE ST**

BALTIMORE, MD 21201

#### **1ST FLOOR**





#### **2ND FLOOR**





## TERRI HARRINGTON

Managing Principal

410-302-2443 terri@harringtoncommercial.com

#### **307 WEST BALTIMORE ST**

BALTIMORE, MD 21201

#### **3RD FLOOR**





### **4TH FLOOR**



## **TERRI HARRINGTON**

Managing Principal

410-302-2443 terri@harringtoncommercial.com

#### **307 WEST BALTIMORE ST**

BALTIMORE, MD 21201

#### **4TH FLOOR**





#### **5TH FLOOR**





#### **5TH FLOOR - ARTIST SPACE**



#### 0' 2' 6' 10' N

#### **TERRI HARRINGTON**

Managing Principal

410-302-2443 terri@harringtoncommercial.com



TERRI HARRINGTON

Managing Principal

410-302-2443 terri@harringtoncommercial.com

1200 Steuart Street #817 Baltimore, MD 21230

www.harringtoncommercial.com