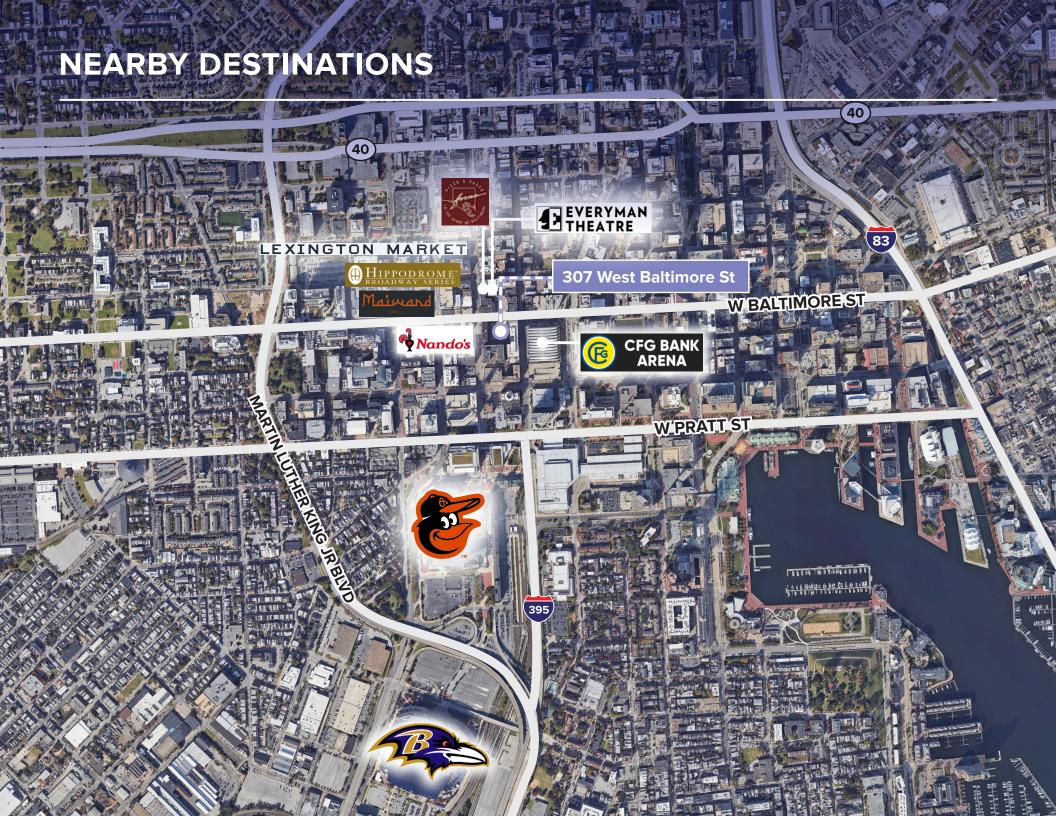

#### WITHIN 2 BLOCKS OF BUILDING:

**University of Maryland/Maryland Medical System** 

**Light Rail and MARC Train Access** 

MTA Baltimore Link/Circulator bus Routes

Surface and secured parking garages

**CFG Arena, Hippodrome and Everyman Theater** 

**New Lexington Market** 