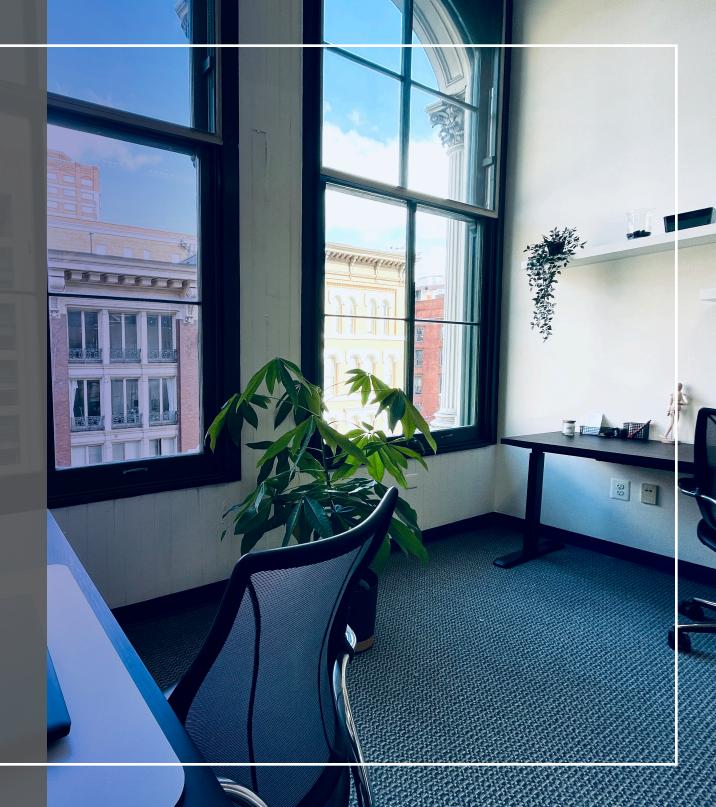

# **307 WEST BALTIMORE ST** BALTIMORE, MD 21201

Listed on the National Historic Register, the Faust Brothers Building is located in the heart of the Bromo Arts District, directly adjacent to the UMB Campus, Hippodrome & Everyman Theatre, and the CFG Bank Arena. The building won multiple awards from the Maryland Historic Trust and Baltimore City's Historic Preservation programs for the quality of the renovation that was completed. The building features a cast iron facade, expansive windows, incredible floor-to-ceiling heights, and beautiful wood floors. The building has several spaces that are turn-key ready for immediate use, and also could accommodate groups requiring as much as 17,500 SF.

#### **AMENITIES**

- » Opportunity Zone/Enterprise Zone
- » 24/7/ Keyless Access & CCTV
- » Pet Friendly
- » Bicycle parking
- » Secure storage spaces
- » Unique environment with Historic Building Architecture
- » Loft spaces with up to 20 foot ceilings