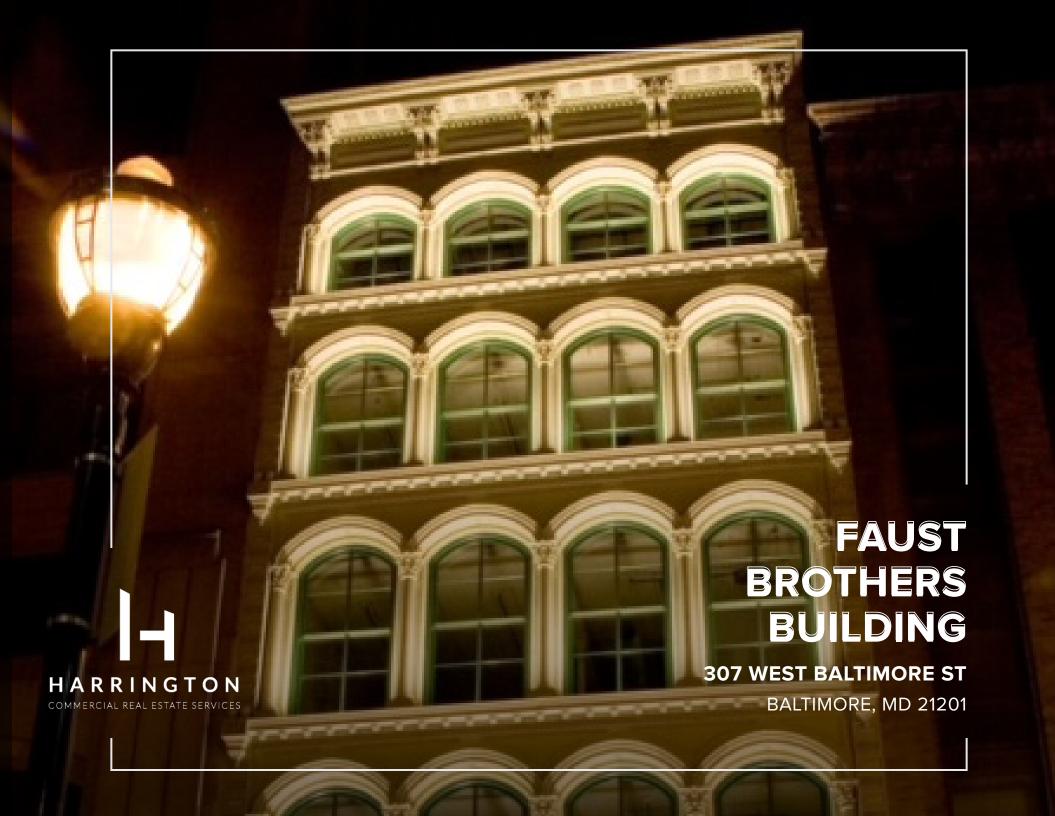

# **307 WEST BALTIMORE ST** BALTIMORE, MD 21201

Listed on the National Historic Register, the Faust Brothers Building is located in the heart of the Bromo Arts District, directly adjacent to the UMB Campus, Hippodrome & Everyman Theatre, and the CFG Bank Arena. The building won multiple awards from the Maryland Historic Trust and Baltimore City's Historic Preservation programs for the quality of the renovation that was completed. The building features a cast iron facade, expansive windows, incredible floor-to-ceiling heights, and beautiful wood floors. The building has several spaces that are turn-key ready for immediate use, and also could accommodate groups requiring as much as 17,500 SF.

#### **307 WEST BALTIMORE ST**

BALTIMORE, MD 21201