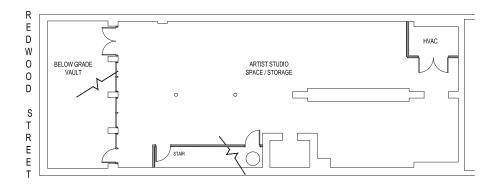

s 17,500 SF.

#### **Current Space Availability**

5TH FLOOR5,500 @ \$19.95 PSF, FS4TH FLOOR5,500 @ \$16.95 PSF, FS3RD FLOOR5,500 @ \$16.95 PSF, FSGROUND FLOOR2,750 @ \$14.95 PSF, FS





#### **AMENITIES**

- » Opportunity Zone/Enterprise Zone
- » 24/7/ Keyless Access & CCTV
- » Pet Friendly
- » Bicycle parking
- » Secure storage spaces
- » Unique environment with Historic Building Architecture
- » Loft spaces with up to 20 foot ceilings

#### WITHIN 2 BLOCKS OF BUILDING:

**University of Maryland/Maryland Medical System** 

**Light Rail and MARC Train Access** 

MTA Baltimore Link/Circulator bus Routes

Surface and secured parking garages

**CFG Arena, Hippodrome and Everyman Theater** 

**New Lexington Market** 



#### **307 WEST BALTIMORE ST**

BALTIMORE, MD 21201

#### **BASEMENT**



#### **GROUND FLOOR**

# ELEVATOR TELECOMA COST STAR STORAGE ST

#### **TERRI HARRINGTON**

Managing Principal

410-302-2443 terri@harringtoncommercial.com

#### **307 WEST BALTIMORE ST**

BALTIMORE, MD 21201

#### **1ST FLOOR**





#### **2ND FLOOR**





## TERRI HARRINGTON

Managing Principal

410-302-2443 terri@harringtoncommercial.com

#### **307 WEST BALTIMORE ST**

BALTIMORE, MD 21201

#### **3RD FLOOR**





### **4TH FLOOR**



## **TERRI HARRINGTON**

Managing Principal

410-302-2443 terri@harringtoncommercial.com

#### **307 WEST BALTIMORE ST**

BALTIMORE, MD 21201

#### **4TH FLOOR**





#### **5TH FLOOR**





#### **5TH FLOOR - ARTIST SPACE**



#### 0' 2' 6' 10' N

#### **TERRI HARRINGTON**

Managing Principal

410-302-2443 terri@harringtoncommercial.com



TERRI HARRING