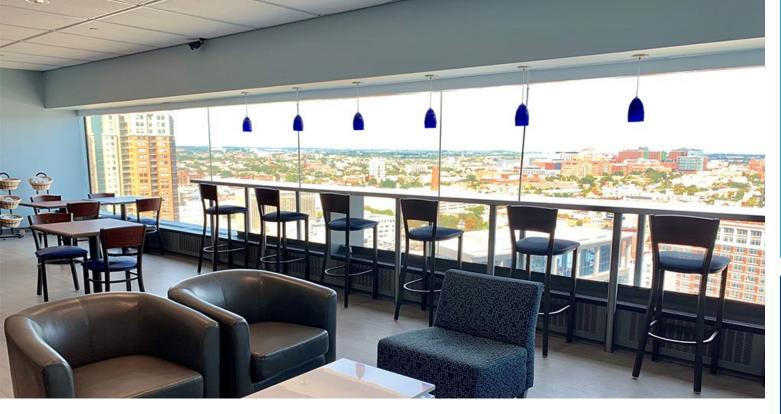

### BUILDING AMENITIES

» The Marketplace Your office away from office where you can work, catch up on current events and have a snack

» 24/7 attended lobby and perimeter security

» Fitness center with harbor views

 Newly renovated conference space available to office tenants 401 East Pratt, located on the water's edge of Baltimore's Inner Harbor, is a quick walk, ride or scoot to some of Baltimore's most notable amenities.