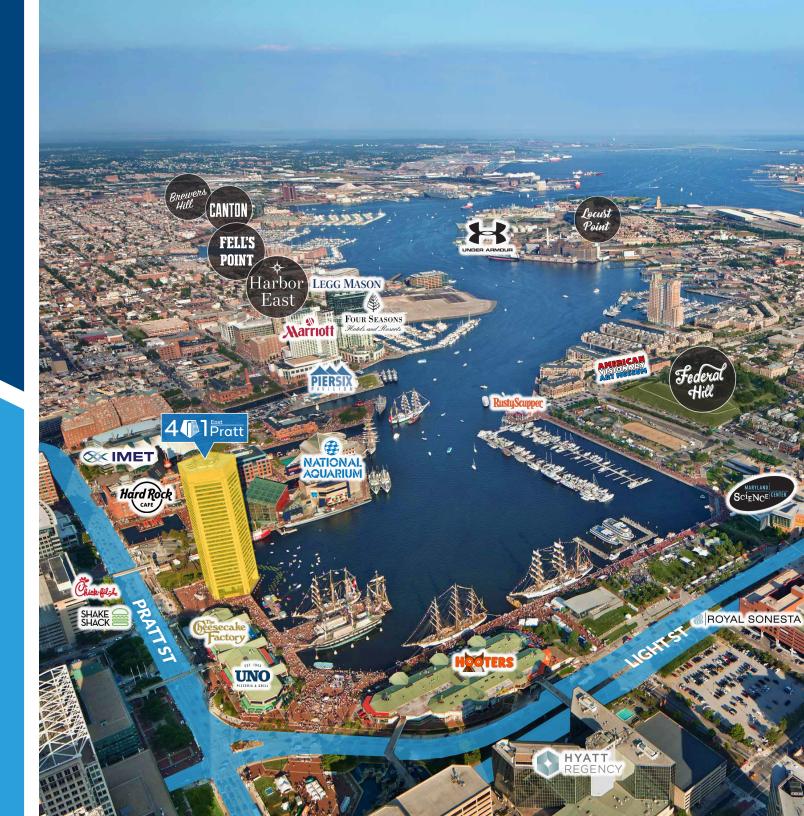

## One of downtown Baltimore's most iconic office buildings at the center of the city's skyline...

1 1

Situated prominently at the water's edge of the Inner Harbor like no other office building, **401 East Pratt** offers tenants a central location within a continued sought-after business address, the Pratt Street Corridor.

 Newly renovated conference space available to office tenants 401 East Pratt, located on the water's edge of Baltimore's Inner Harbor, is a quick walk, ride or scoot to some of Baltimore's most notable amenities.

» CVS

- » Pier Six
- » Starbucks
- » Chick-fil-A
- » Shake Shack
- » Capital Grille
- » Corner Bakery Cafe
- » Blackwall Hitch
- » Marshalls
- » Planet Fitness
- » Renaissance Hotel
- » Hyatt Regency
- » Bank of America
- » Convention Center
- » Camden Yards
- » National Aquarium
- » Maryland Science Center