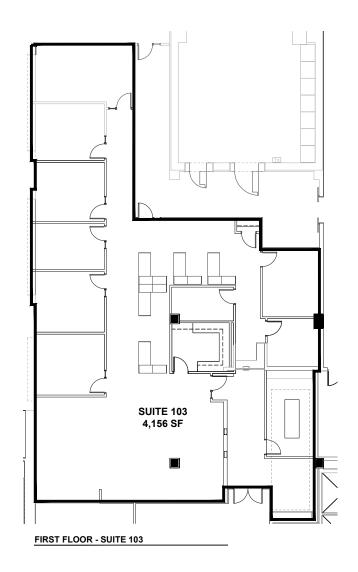

# **Space Availability:**

1ST FLOOR

Suite 1011,115 SFSuite 102973 SFSuite 1034,156 SFSuite 1042,392 SF

2ND FLOOR

Suite 201 5,583 SF Suite 202 3,317 SF

Located adjacent to Interstate 395, with easy access to Interstate 95, across from Camden Yards and the Convention Center

# FEDERAL RESERVE BANK BUILDING

**502 S. SHARP STREET** 

BALTIMORE, MD 21201

**FIRST FLOOR** 