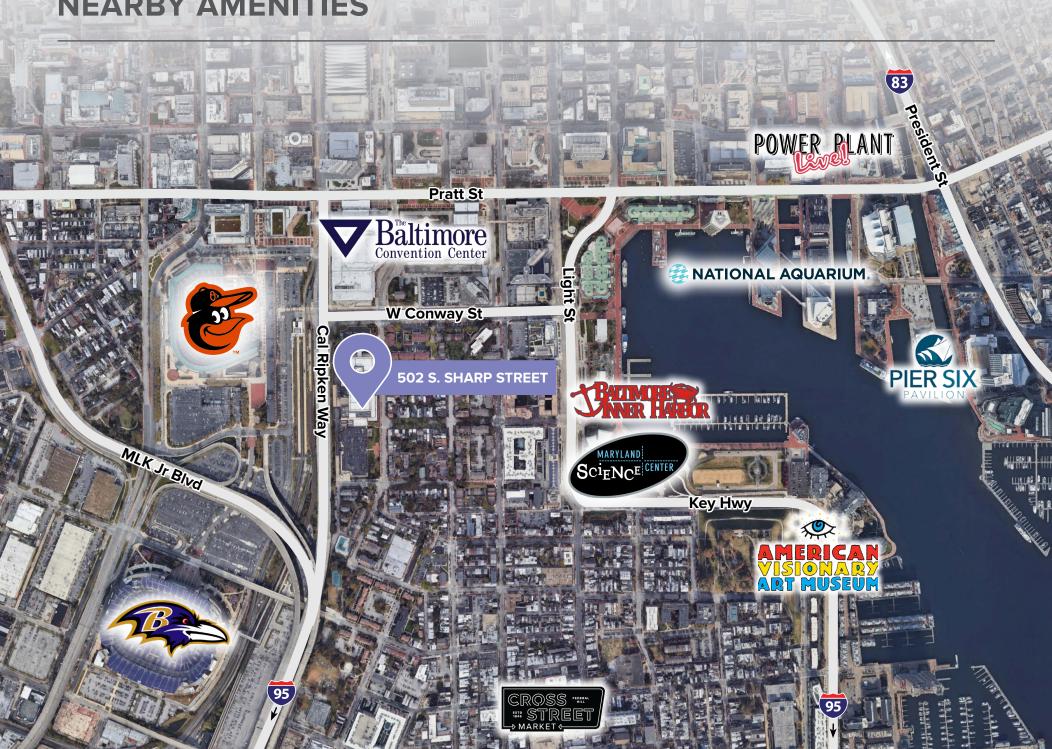

ards and the Convention Center



Free parking in secure parking lot



Located between Downtown and Federal Hill





## ENJOY THE AMENITIES OF THE FEDERAL RESERVE BANK AT 502 S. SHARP STREET







## **AMENITIES**

- » Updated conference facilities with in-house catering
- » Cafeteria with private/executive dining rooms
- » Outside park with picnic area
- » Fitness Center
- » Limited furniture available
- » Free and abundant on-site parking

Ideal for government, defense, contingency/backup site, telemarketing and service business requiring a secure environment

State-of-the-art security system

SCIF & Tier II capable

Raised flooring for call and data centers

On-site management and maintenance by the Federal Reserve Bank

Back-up generator and cooling systems

# **NEARBY AMENITIES**



# FEDERAL RESERVE BANK BUILDING

**502 S. SHARP STREET** 

BALTIMORE, MD 21201

**FIRST FLOOR** 

### **TERRI HARRINGTON**

Managing Principal

410-302-2443 terri@harringtoncommercial.com





FIRST FLOOR - SUITE 101 & 102

# FEDERAL RESERVE BANK BUILDING

**502 S. SHARP STREET** 

BALTIMORE, MD 21201

**SECOND FLOOR** 





## **TERRI HARRINGTON**

Managing Principal

410-302-2443 terri@harringtoncommercial.com

# CONTACT INFORMATION

TERRI HARRINGTON

Managing Principal

410-302-2443 terri@harringtoncommercial.com

> 1200 Steuart Street #817 Baltimore, MD 21230

www.harringtoncommercial.com