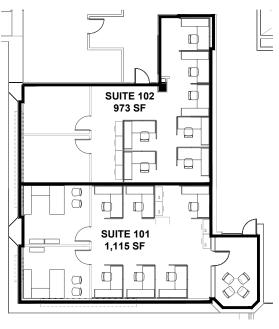

# **Space Availability:**

1ST FLOOR

Suite 1011,115 SFSuite 102973 SFSuite 1034,156 SFSuite 1042,392 SF

2ND FLOOR

Suite 201 5,583 SF Suite 202 3,317 SF

Located adjacent to Interstate 395, with easy access to Interstate 95, across from Camden Yards and the Convention Center

# FEDERAL RESERVE BANK BUILDING

**502 S. SHARP STREET** 

BALTIMORE, MD 21201

**FIRST FLOOR** 

### **TERRI HARRINGTON**

Managing Principal

410-302-2443 terri@harringtoncommercial.com

FIRST FLOOR - SUITE 101 & 102