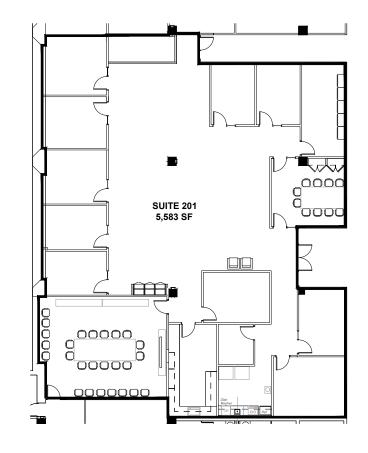

# **Space Availability:**

1ST FLOOR

Suite 1011,115 SFSuite 102973 SFSuite 1034,156 SFSuite 1042,392 SF

2ND FLOOR

Suite 201 5,583 SF Suite 202 3,317 SF

Located adjacent to Interstate 395, with easy access to Interstate 95, across from Camden Yards and the Convention Center

# FEDERAL RESERVE BANK BUILDING

**502 S. SHARP STREET** 

BALTIMORE, MD 21201

**SECOND FLOOR** 

## **TERRI HARRINGTON**

Managing Principal

410-302-2443 terri@harringtoncommercial.com