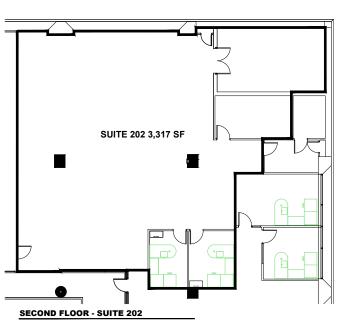

# **Space Availability:**

1ST FLOOR

Suite 1011,115 SFSuite 102973 SFSuite 1034,156 SFSuite 1042,392 SF

2ND FLOOR

Suite 201 5,583 SF Suite 202 3,317 SF

Located adjacent to Interstate 395, with easy access to Interstate 95, across from Camden Yards and the Convention Center

# FEDERAL RESERVE BANK BUILDING

**502 S. SHARP STREET** 

BALTIMORE, MD 21201

**SECOND FLOOR** 

## **TERRI HARRINGTON**

Managing Principal

410-302-2443 terri@harringtoncommercial.com