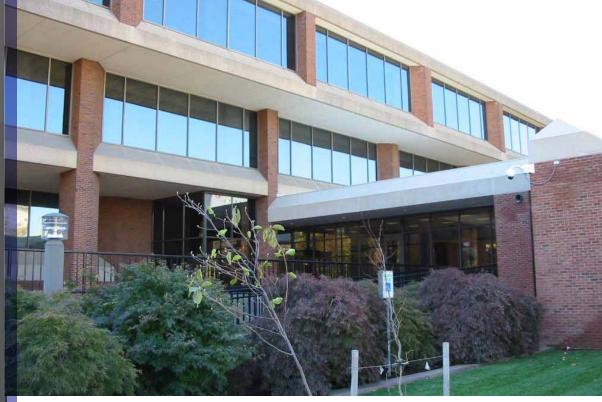

# **502 S. SHARP STREET** BALTIMORE, MD 21201

EXCLUSIVE OPPORTUNITY TO LEASE SPACE IN ONE OF DOWNTOWN'S MOST SECURE BUILDINGS

# **Space Availability:**

1ST FLOOR

Suite 1011,115 SFSuite 102973 SFSuite 1034,156 SFSuite 1042,392 SF

2ND FLOOR

Suite 201 5,583 SF Suite 202 3,317 SF



Located adjacent to Interstate 395, with easy access to Interstate 95, across from Camden Yards and the Convention Center



Free parking in secure parking lot



Located between Downtown and Federal Hill





## ENJOY THE AMENITIES OF THE FEDERAL RESERVE BANK AT 502 S. SHARP STREET







## **AMENITIES**

- » Updated conference facilities with in-house catering
- » Cafeteria with private/executive dining rooms
- » Outside park with picnic area
- » Fitness Center
- » Limited furniture available
- » Free and abundant on-site parking

Ideal for government, defense, contingency/backup site, telemarketing and service business requiring a secure environment

State-of-the-art security system

SCIF & Tier II capable

Raised flooring for call and data centers

On-site management and maintenance by the Federal Reserve Bank

Back-up generator and cooling systems

# **NEARBY AMENITIES**



# FEDERAL RESERVE BANK BUILDING

**502 S. SHARP STREET** 

BALTIMORE, MD 21201

**FIRST FLOOR** 

### **TERRI HAR