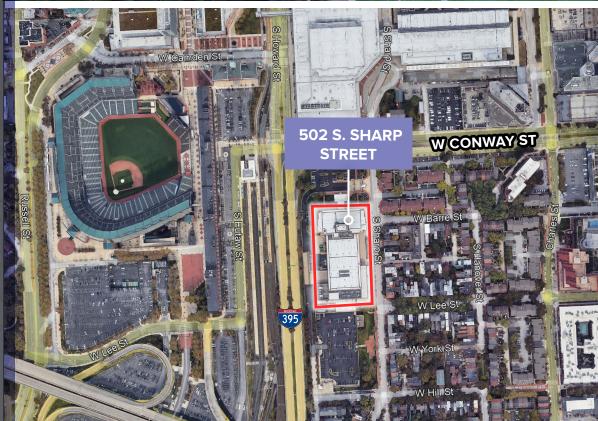

# **Space Availability:**

1ST FLOOR

Suite 1011,115 SFSuite 102973 SFSuite 1034,156 SFSuite 1042,392 SF

2ND FLOOR

Suite 201 5,583 SF Suite 202 3,317 SF

Located adjacent to Interstate 395, with easy access to Interstate 95, across from Camden Yards and the Convention Center

Free parking in secure parking lot

Located between Downtown and Federal Hill